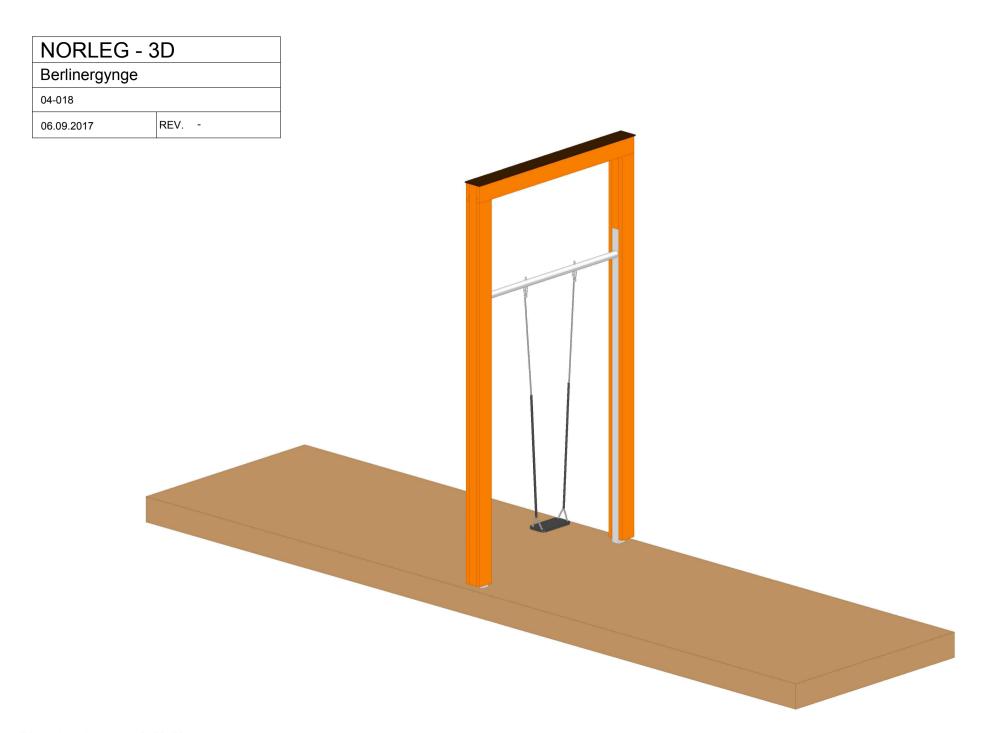

| NORLEG        |     | < 1875    |
|---------------|-----|-----------|
| Berlinergynge | )   |           |
| 04-018        |     |           |
| 06.09.2017    | REV | ≥ EN 1176 |

| NORLEG - Mont. |      | < 1875    | By assembly. Drilling and |
|----------------|------|-----------|---------------------------|
| Berlinergynge  | е    |           | use of saw must be        |
| 04-018         |      |           | expected.                 |
| 06.09.2017 REV |      | ≥ EN 1176 |                           |
| Mont.p. nr.    |      |           |                           |
| 5              | 2850 |           |                           |