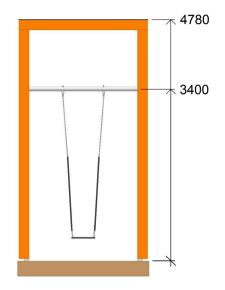

| NORLEG        |     | < 1875    |
|---------------|-----|-----------|
| Berlinergynge | )   |           |
| 04-018        |     |           |
| 06.09.2017    | REV | ≥ EN 1176 |

| NORLEG - Mont. |      | < 1875    | By assembly. Drilling and |
|----------------|------|-----------|---------------------------|
| Berlinergynge  | е    |           | use of saw must be        |
| 04-018         |      |           | expected.                 |
| 06.09.2017 REV |      | ≥ EN 1176 |                           |
| Mont.p. nr.    |      |           |                           |
| 5              | 2850 |           |                           |