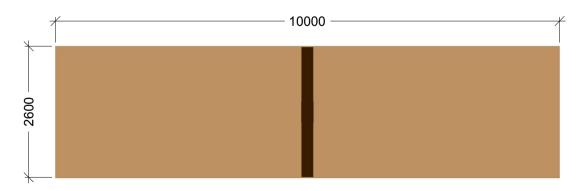

| NORLEG        |     | < 1875    |
|---------------|-----|-----------|
| Berlinergynge | )   |           |
| 04-018        |     |           |
| 06.09.2017    | REV | ≥ EN 1176 |

| NORLEG - Mont. |      | < 1875    | By assembly. Drilling and |
|----------------|------|-----------|---------------------------|
| Berlinergynge  | е    |           | use of saw must be        |
| 04-018         |      |           | expected.                 |
| 06.09.2017 REV |      | ≥ EN 1176 |                           |
| Mont.p. nr.    |      |           |                           |
| 5              | 2850 |           |                           |