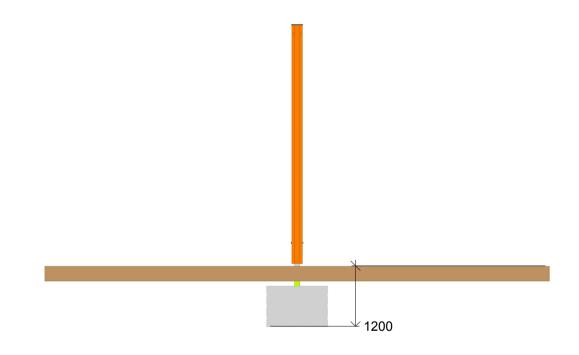

| NORLEG        |     | < 1875    |
|---------------|-----|-----------|
| Berlinergynge | )   |           |
| 04-018        |     |           |
| 06.09.2017    | REV | ≥ EN 1176 |

| NORLEG - Mont. |      | < 1875    | By assembly. Drilling and |
|----------------|------|-----------|---------------------------|
| Berlinergynge  | е    |           | use of saw must be        |
| 04-018         |      |           | expected.                 |
| 06.09.2017 REV |      | ≥ EN 1176 |                           |
| Mont.p. nr.    |      |           |                           |
| 5              | 2850 |           |                           |