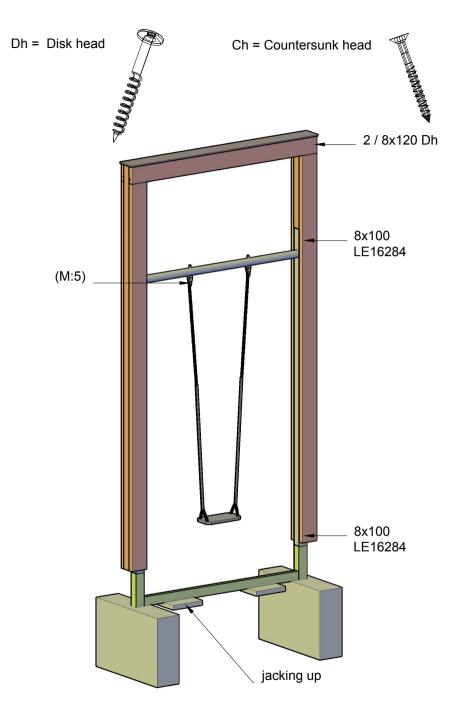

| NORLEG        |     | < 1875    |
|---------------|-----|-----------|
| Berlinergynge | )   |           |
| 04-018        |     |           |
| 06.09.2017    | REV | ≥ EN 1176 |

| NORLEG - Mont. |      | < 1875    | By assembly. Drilling and |
|----------------|------|-----------|---------------------------|
| Berlinergynge  | е    |           | use of saw must be        |
| 04-018         |      |           | expected.                 |
| 06.09.2017 REV |      | ≥ EN 1176 |                           |
| Mont.p. nr.    |      |           |                           |
| 5              | 2850 |           |                           |

1:50

This drawing is the property of NORLEG and pursuant to current legislation may not be copied, transferred to or used by any third party. Should this drawing be used, a fee of 10% of the assumed contract price will be charged.